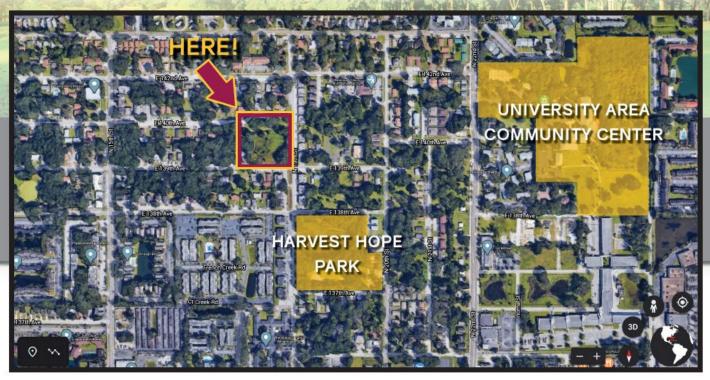

#### **WE NEED YOUR FEEDBACK!**

The property being developed is located on N 20th St., between E 136th and E 137th Ave. It is adjacent to Harvest Hope Park & within walking distance to the University Area Community Center.