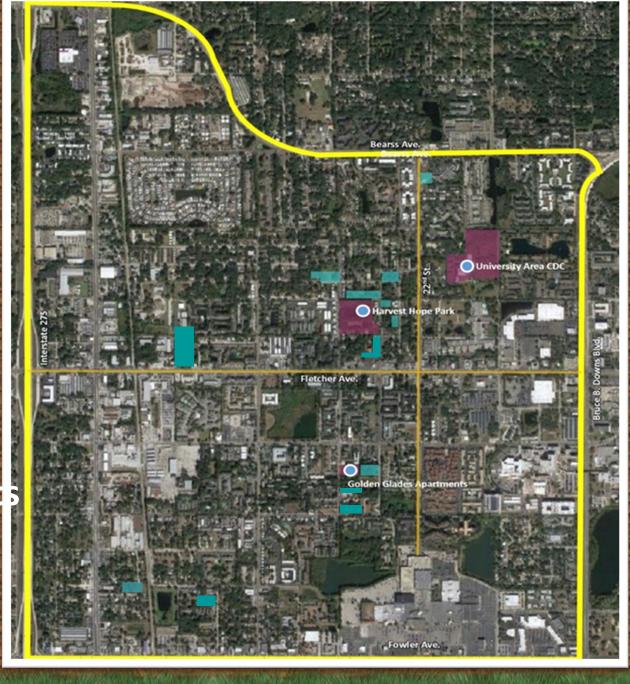

# = REAL Community Development

Uptown/University Area Map

#### **UPTOWN/UNIVERSITY AREA MAP**