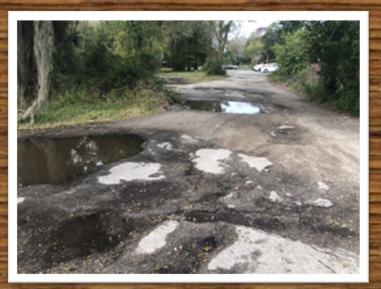

| INVESTIMENT                   | T VISION = CHANGE  |





















Funded in part by
Hillsborough
County Florida













Uptown Sky



















## Homes for 61 families







**Housing Development** 















## Options for the Community



We're working to improve the community by building more attainable housing and...

#### WE NEED YOUR FEEDBACK!

The property being developed is located on N 19th Street, between E 139th and E 140th Avenue. It is within walking distance to the University Area Community Center & Harvest Hope Park.



Vote for the programming and services you'd like to see at the Cultural Campus by utilizing the adjacent board or visiting uacdc.org/vote.























Hillsborough County Florida









**VOTE HERE** 





**VOTE HERE** 

Moat Property – Community Feedback



UNIVERSITY AREA CDC Let's grow together!

Winner – Single Family Cottages



Winner – Single Family Cottages

## Investment + Vision = Change







**University Townhomes** 





Universit