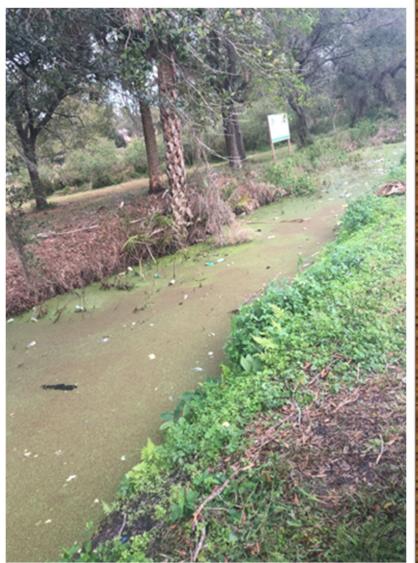

| INVESTIMENT                   | T VISION = CHANGE  |





















Funded in part by
Hillsborough
County Florida













Uptown Sky



















## Homes for 61 families







**Housing Development** 















## Options for the Community



We're working to improve the community by building more attainable housing and...

#### WE NEED YOUR FEEDBACK!

The property being developed is located on N 19th Street, between E 139th and E 140th Avenue. It is within walking distance to the University Area Community Center & Harvest Hope Park.



Vote for the programming and services you'd like to see at the Cultural Campus by utilizing the adjacent board or visiting uacdc.org/vote.























Hillsborough County Florida









**VOTE HERE** 





**VOTE HERE** 

Moat Property – Community Feedback



UNIVERSITY AREA CDC Let's grow together!

Winner – Single Family Cottages



Winner – Single Family Cottages

## Investment + Vision = Change







**University Townhomes** 





Unive