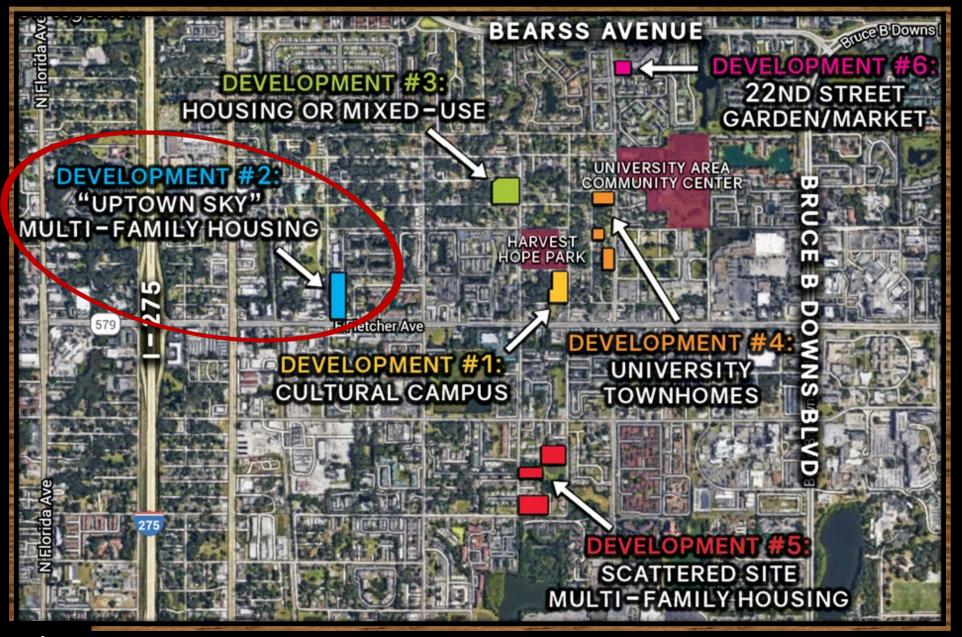

# = REAL Community Development

Uptown/University Area Map

#### **UPTOWN/UNIVERSITY AREA MAP**