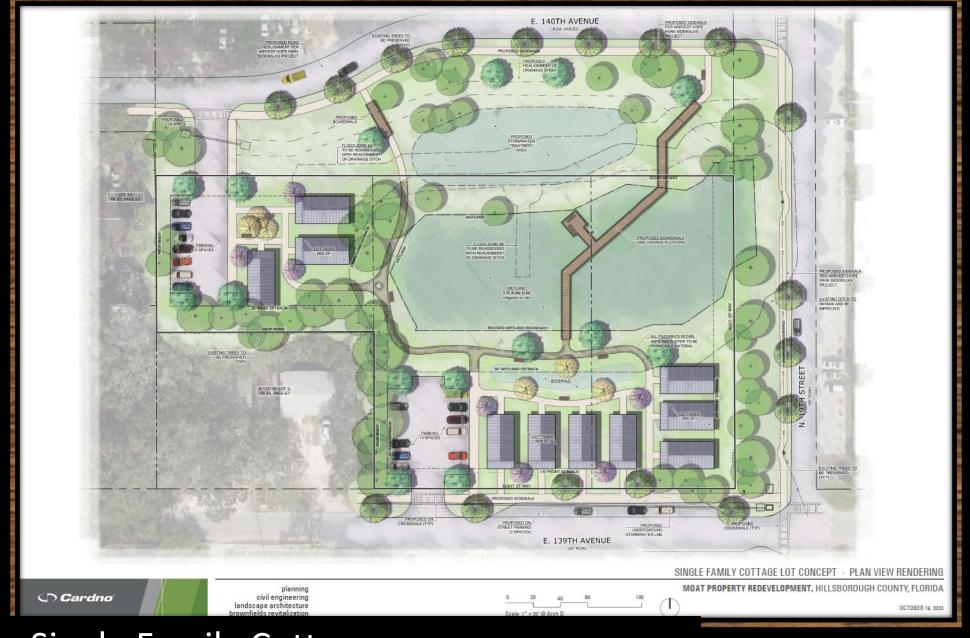

#### WE NEED YOUR FEEDBACK!

The property being developed is located on N 19th Street, between E 139th and E 140th Avenue. It is within walking distance to the University Area Community Center & Harvest Hope Park.

Vote for the programming and services you'd like to see at the Cultural Campus by utilizing the adjacent board or visiting uacdc.org/vote.

Hillsborough County Florida

**VOTE HERE** 

**VOTE HERE** 

Moat Property – Community Feedback

UNIVERSITY AREA CDC Let's grow together!

Winner – Single Family Cottages

Winner – Single Family Cottages