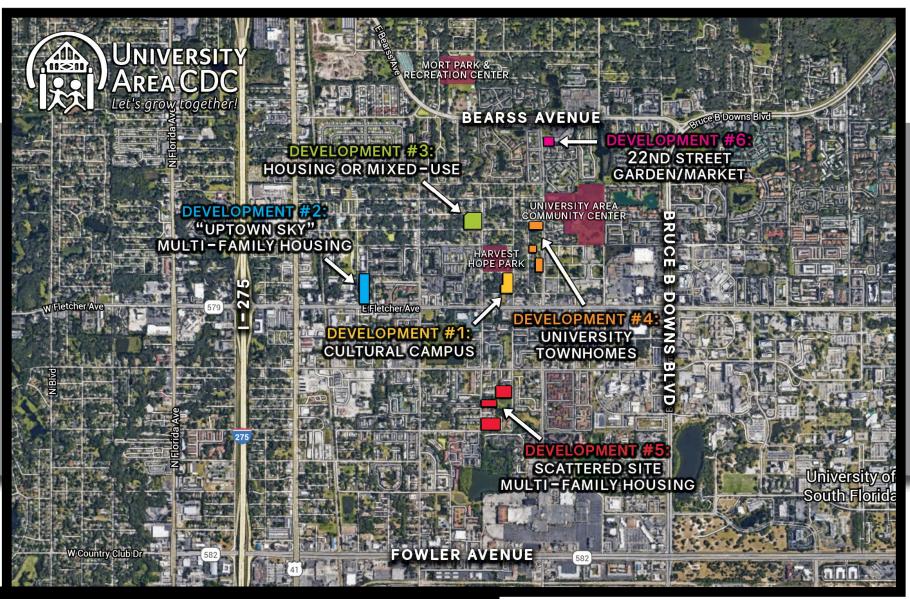

# = REAL Community Development

Uptown/University Area Map

#### **UPTOWN/UNIVERSITY AREA MAP**