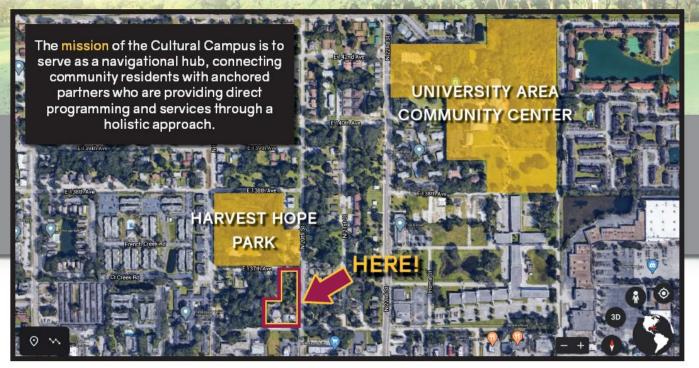

#### Harvest Hope Park

10 New Habitat Homes next to Harvest Hope Park

Sound & Secure Housing

University Area CDC Developments

**Cultural Campus** 

We're building a Cultural Campus in the heart of the community and..

#### **WE NEED YOUR FEEDBACK!**

The property being developed is located on N 20th St., between E 136th and E 137th Ave. It is adjacent to Harvest Hope Park & within walking distance to the University Area Community Center.