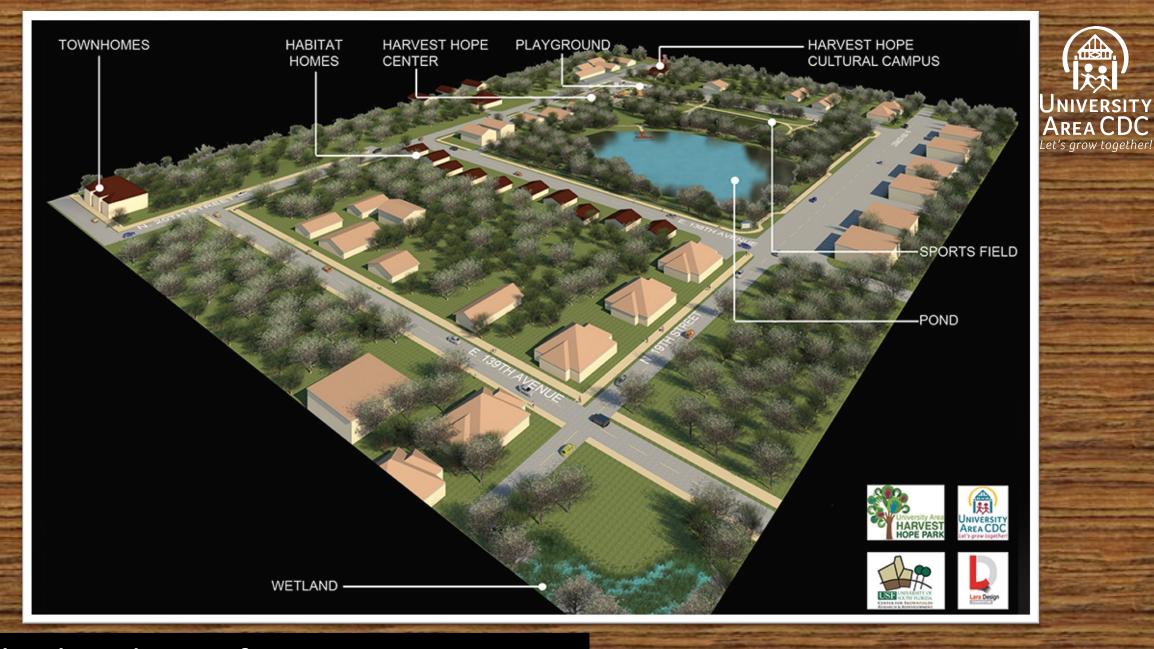

#### HARVEST HOPE PARK

THURSDAY, NOVEMBER 21<sup>ST</sup> | 3:30 - 5:30PM

13704 NORTH 20<sup>™</sup> STREET, TAMPA FL 33613 KINDLY RESPOND TO RSVP@UACDC.ORG BY TUESDAY, NOV. 19™

Thank you to our supporters who made this day possible!

#### Harvest Hope Park

10 New Habitat Homes next to Harvest Hope Park

Sound & Secure Housing

University Area CDC Developments

**Cultural Campus** 

We're building a Cultural Campus in the heart of the community and..

#### **WE NEED YOUR FEEDBACK!**

The property being developed is located on N 20th St., between E 136th and E 137th Ave. It is adjacent to Harvest Hope Park & within walking distance to the University Area Community Center.