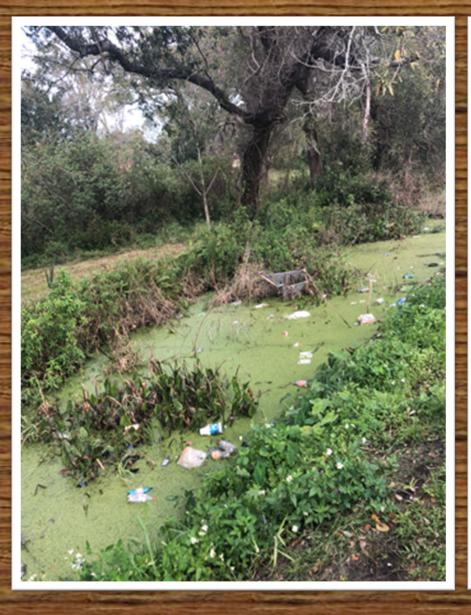

| INVESTIMENT                   | T VISION = CHANGE  |





















Funded in part by
Hillsborough
County Florida













Uptown Sky



















## Homes for 61 families







**Housing Development** 















## Options for the Community



We're working to improve the community by building more attainable housing and...

#### WE NEED YOUR FEEDBACK!

The property being developed is located on N 19th Street, between E 139th and E 140th Avenue. It is within walking distance to the University Area Community Center & Harvest Hope Park.



Vote for the programming and services you'd like to see at the Cultural Campus by utilizing the adjacent board or visiting uacdc.org/vote.























Hillsborough County Florida









**VOTE HERE** 





**VOTE HERE** 

Moat Property – Community Feedback



UNIVERSITY AREA CDC Let's grow together!

Winner – Single Family Cottages



Winner – Single Family Cottages

## Investment + Vision = Change







**University Townhomes** 





Uni