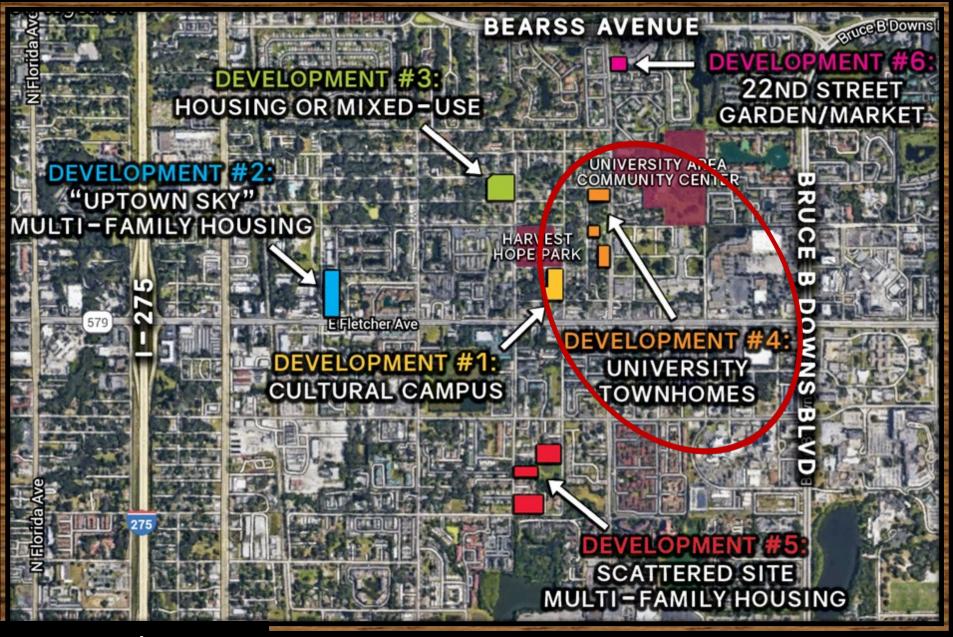

# = REAL Community Development

Uptown/University Area Map

#### **UPTOWN/UNIVERSITY AREA MAP**