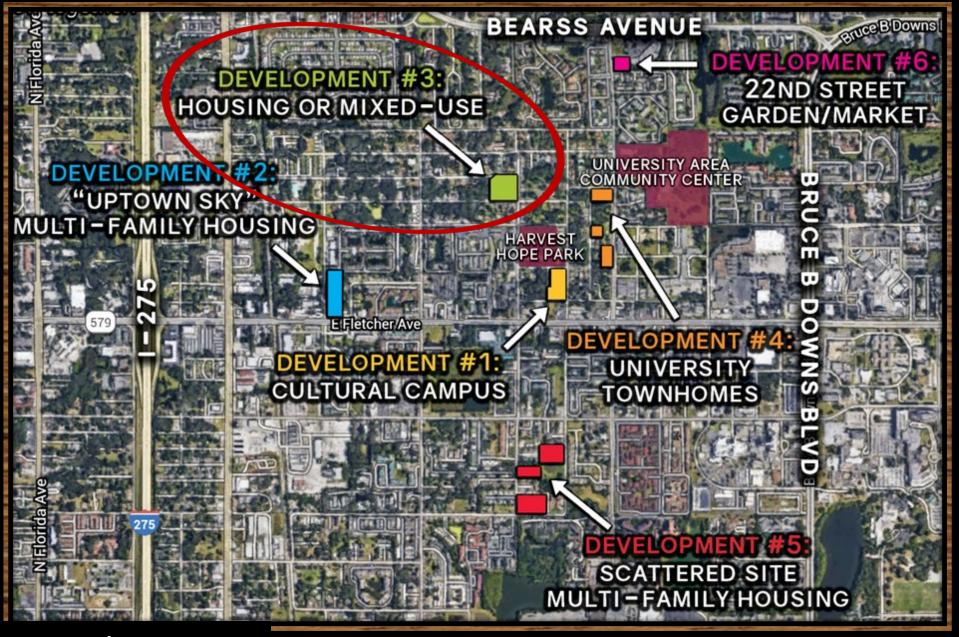

# = REAL Community Development

Uptown/University Area Map

#### **UPTOWN/UNIVERSITY AREA MAP**