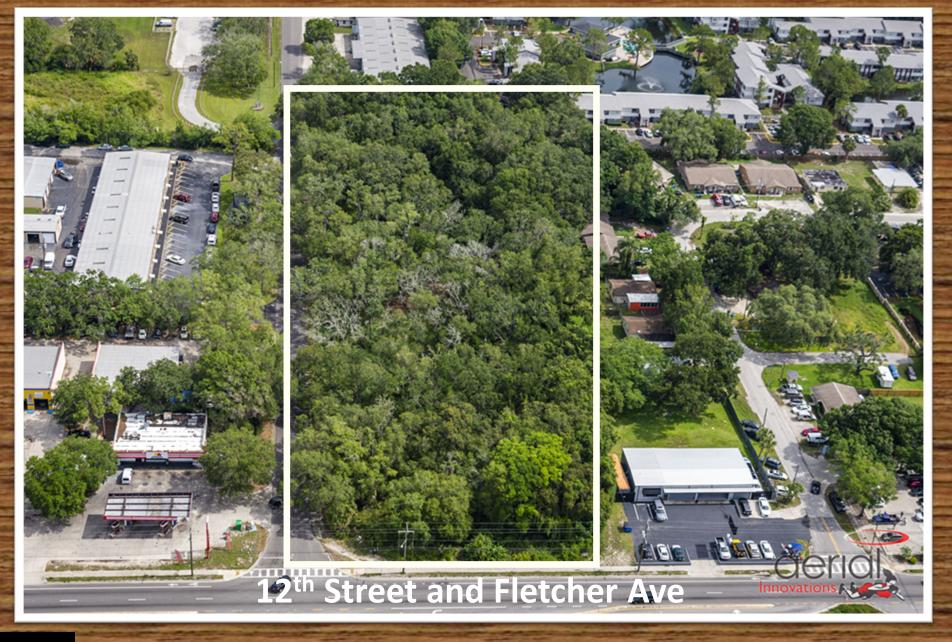

#### **WE NEED YOUR FEEDBACK!**

The property being developed is located on N 20th St., between E 136th and E 137th Ave. It is adjacent to Harvest Hope Park & within walking distance to the University Area Community Center.