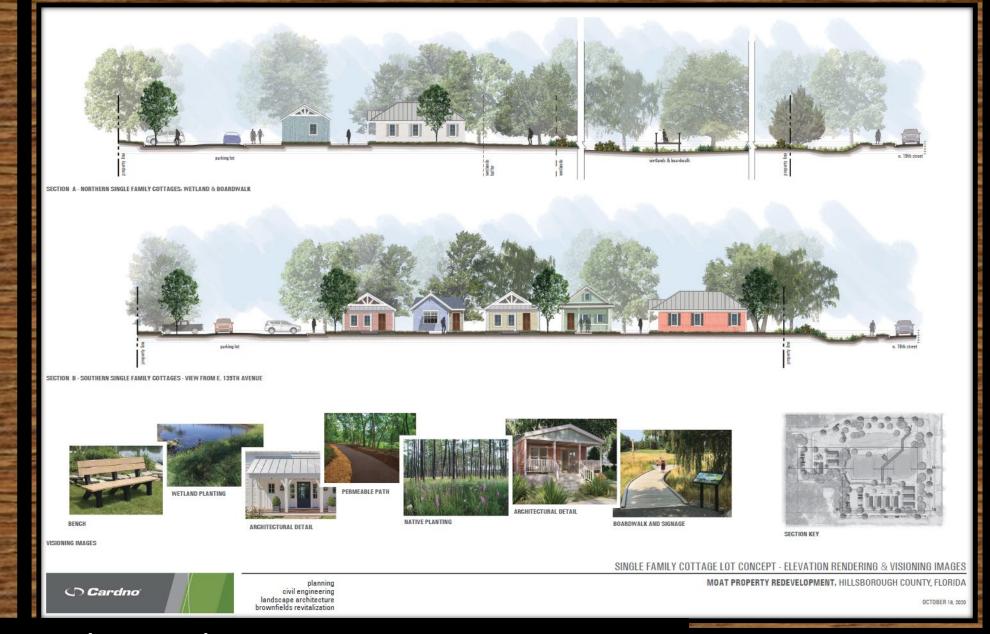

#### WE NEED YOUR FEEDBACK!

The property being developed is located on N 19th Street, between E 139th and E 140th Avenue. It is within walking distance to the University Area Community Center & Harvest Hope Park.

Vote for the programming and services you'd like to see at the Cultural Campus by utilizing the adjacent board or visiting uacdc.org/vote.

Hillsborough County Florida

**VOTE HERE** 

**VOTE HERE** 

Moat Property – Community Feedback

UNIVERSITY AREA CDC Let's grow together!

Winner – Single Family Cottages

Winner – Single Family Cottages