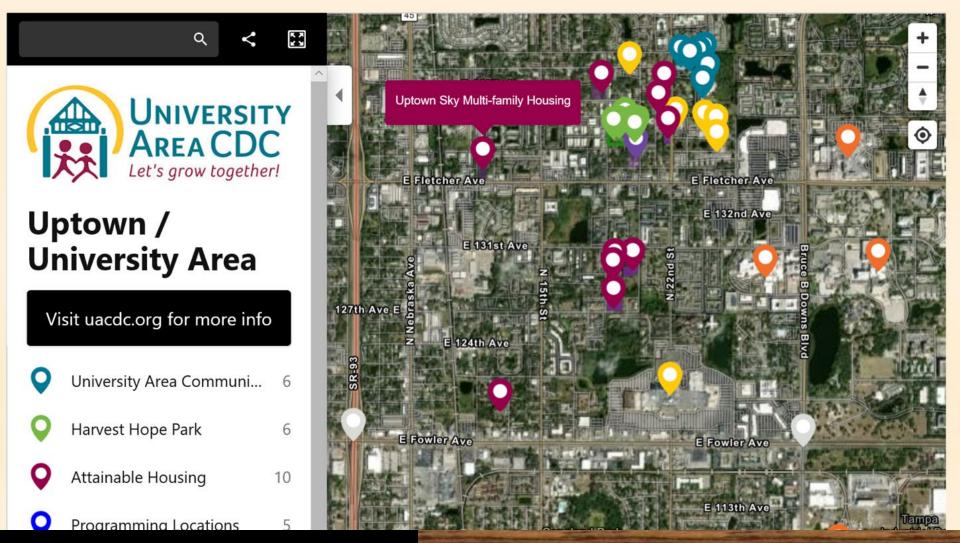

# = REAL Community Development

Uptown/University Area Map

#### **UPTOWN/UNIVERSITY AREA MAP**