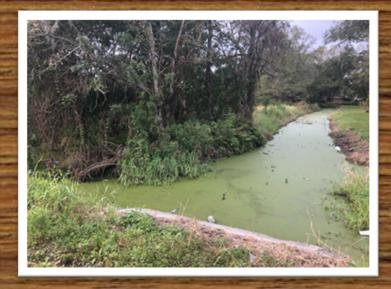

| INVESTIMENT                   | T VISION = CHANGE  |





















Funded in part by
Hillsborough
County Florida













Uptown Sky



















## Homes for 61 families







**Housing Development** 















## Options for the Community



We're working to improve the community by building more attainable housing and...

#### WE NEED YOUR FEEDBACK!

The property being developed is located on N 19th Street, between E 139th and E 140th Avenue. It is within walking distance to the University Area Community Center & Harvest Hope Park.



Vote for the programming and services you'd like to see at the Cultural Campus by utilizing the adjacent board or visiting uacdc.org/vote.























Hillsborough County Florida









**VOTE HERE** 





**VOTE HERE** 

Moat Property – Community Feedback



UNIVERSITY AREA CDC Let's grow together!

Winner – Single Family Cottages



Winner – Single Family Cottages

## Investment + Vision = Change







**University Townhomes** 





Univers