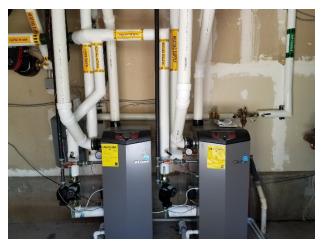

### **Space Heating Boiler**

Estimated 1st year savings = \$1,973

Old 80% AFUE 1984

New 95% AFUE