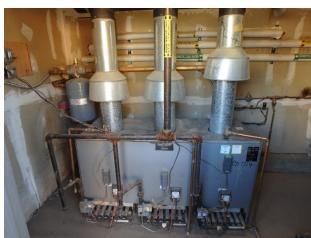

### **Space Heating Boiler**

Estimated 1st year savings = \$1,973

Old 80% AFUE 1984

New 95% AFUE