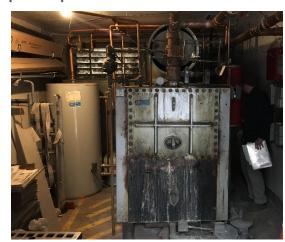

### **Space Heating Boiler**

Estimated 1st year savings = \$1,973

Old 80% AFUE 1984

New 95% AFUE